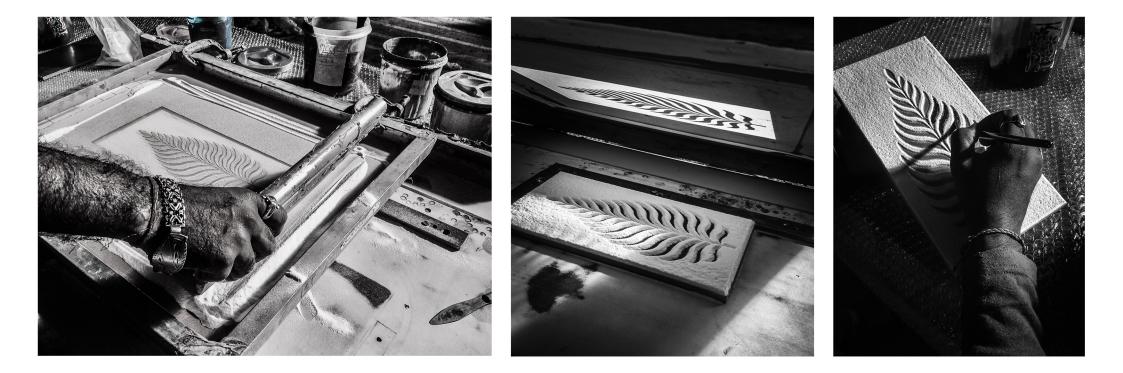

## IMPRINT

Imprint draws its inspiration from traditional Indian motifs, to create a statement piece of art.

Here, a fossilized leaf effect is created by screen printing multiple layers of a blend of ceramic pigment, glaze and structure material. The blend passes through a mesh of varying thicknesses to create an undulating stone finish. The leaf motif is then hand painted and made to fuse with glass frits to get a natural crackle effect.