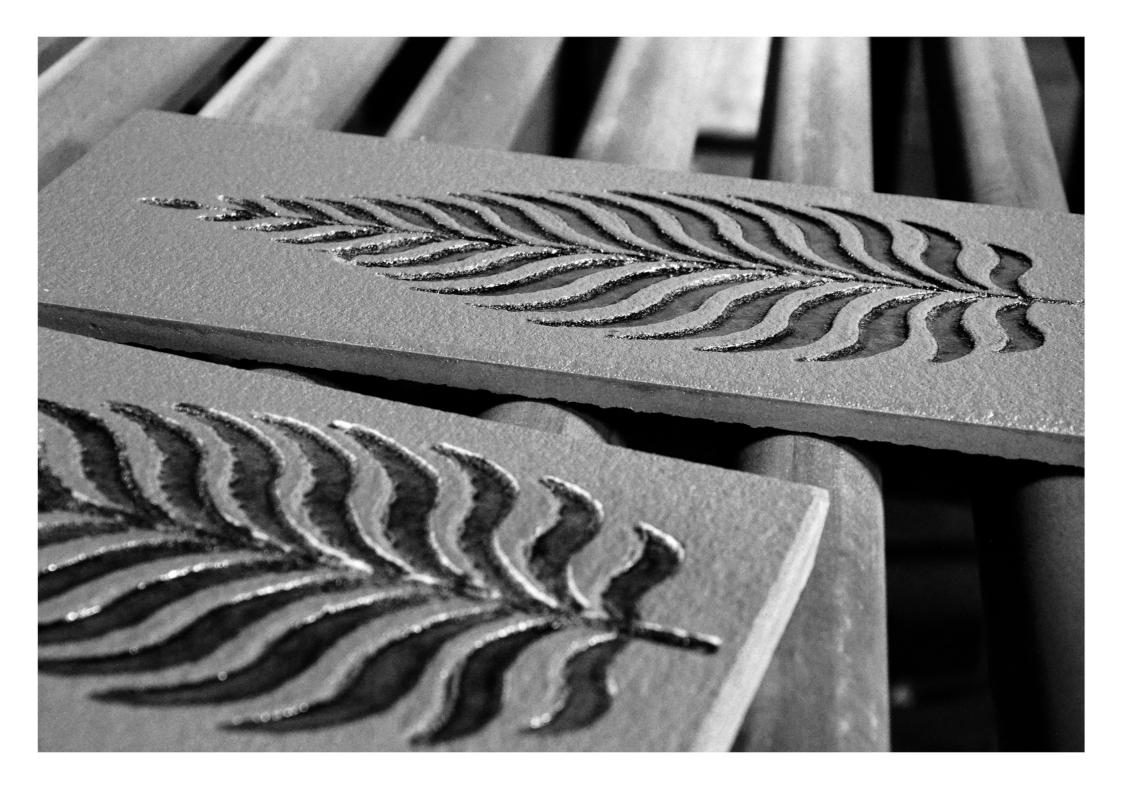

## IMPRINT

Imprint draws its inspiration from traditional Indian motifs, to create a statement piece of art.

Here, a fossilized leaf effect is created by screen printing multiple layers of a blend of ceramic pigment, glaze and structure material. The blend passes through a mesh of varying thicknesses to create an undulating stone finish. The leaf motif is then hand painted and made to fuse with glass frits to get a natural crackle effect.