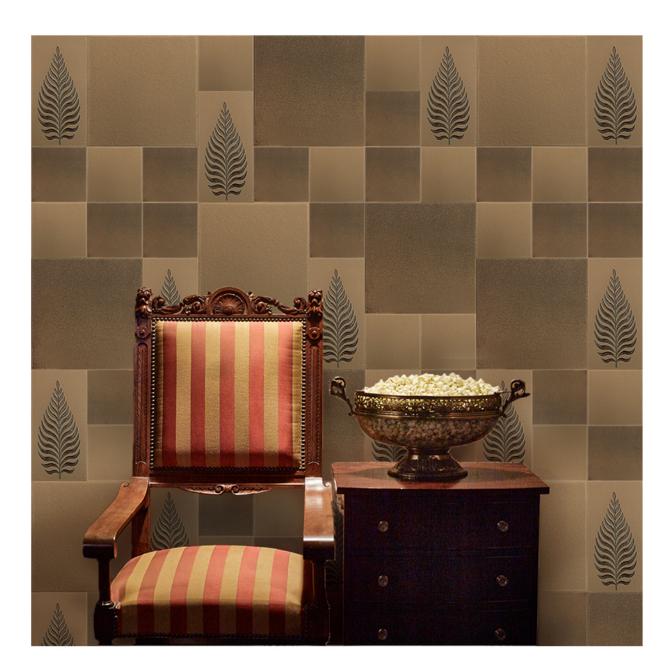

## IMPRINT

Imprint draws its inspiration from traditional Indian motifs, to create a statement piece of art.

Here, a fossilized leaf effect is created by screen printing multiple layers of a blend of ceramic pigment, glaze and structure material. The blend passes through a mesh of varying thicknesses to create an undulating stone finish. The leaf motif is then hand painted and made to fuse with glass frits to get a natural crackle effect.

Customization of Design, Colours and Sizes available on request.