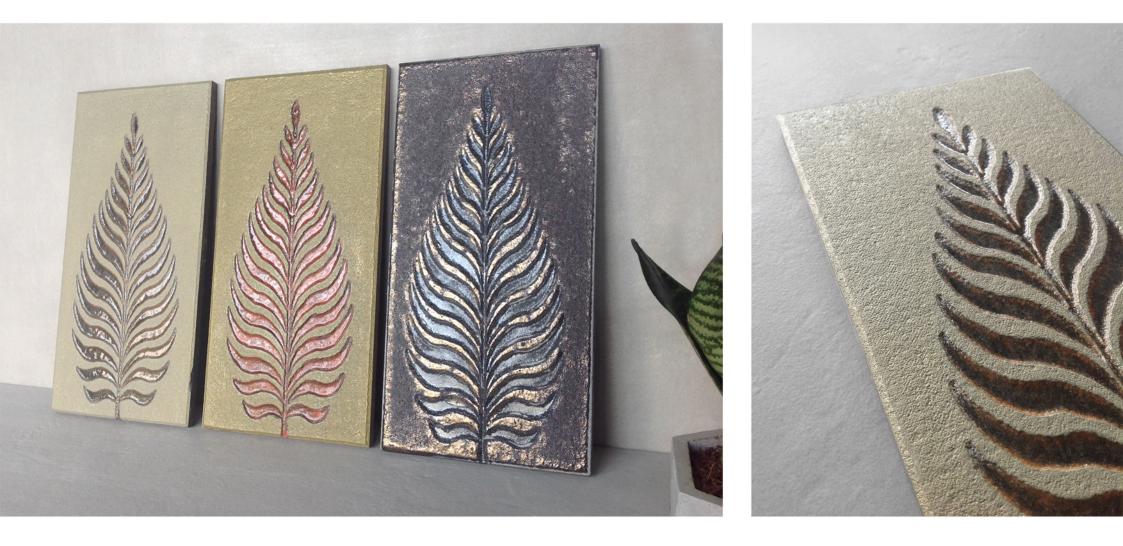

## IMPRINT

Imprint draws its inspiration from traditional Indian motifs, to create a statement piece of art.

Here, a fossilized leaf effect is created by screen printing multiple layers of a blend of ceramic pigment, glaze and structure material. The blend passes through a mesh of varying thicknesses to create an undulating stone finish. The leaf motif is then hand painted and made to fuse with glass frits to get a natural crackle effect.

Customization of Design, Colours and Sizes available on request.